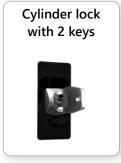

### Locks

The private and valuables compartments of the firefighter lockers can be equipped with various locks. We offer a wide range of different locks. The models shown are examples and only show one variant in each case.