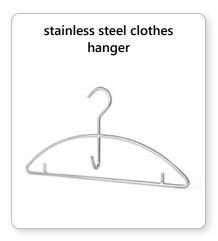

### **Equipment:**

- 2 variably positionable stainless steel material hooks and 2 plastic hooks
- Oval clothes rail with 3 anti-twist aluminium hooks
- Lockable valuables compartment with drop-in opening
- Helmet compartment with helmet holder
- Fixed helmet holder (H 20 cm) made of powdercoated steel
- Optional: foldable helmet holder (H 24-29 cm) made of powder-coated steel
- For further optional accessories see page 3