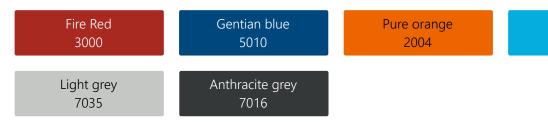

## **Colour variants**

All firefighter lockers are finished with a high-quality powder coating. The RAL colours listed below are available for painting the corpus and doors. To provide long-lasting corrosion protection, we also recommend additional galvanising.

Other colour variants are available at an extra charge.

Light blue

5012