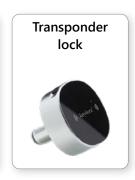

### Locks

The private and valuables compartments of the firefighter lockers can be equipped with various locks. We offer a wide range of different locks. The models shown are examples and only show one variant in each case.