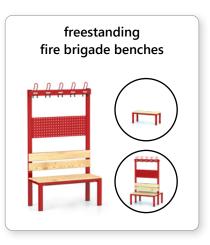

PROFI

## Technical drawings and dimensions:



| Compart-<br>ments  |   | Item number         | Outer dimension | Culvert dimension helmet compartment | Weight |
|--------------------|---|---------------------|-----------------|--------------------------------------|--------|
|                    |   | Standard execution  | HxWxD in cm     | HxW in cm                            | in kg  |
|                    |   |                     |                 |                                      |        |
| 37<br>3737<br>4737 | 1 | 1172-010115-0550011 | 192x 55 x55     | 33,6 x 35,4                          | 38     |
|                    | 2 | 1172-020115-1100011 | 192×110×55      |                                      | 67     |



# Accessories for firefighter locker PROFI



















# Locks and colours for firefighter lockers

### Locks

The private and valuables compartments of the firefighter lockers can be equipped with various locks. We offer a wide range of different locks. The models shown are examples and only show one variant in each case.











Light blue

5012

## **Colour variants**

All firefighter lockers are finished with a high-quality powder coating. The RAL colours listed below are available for painting the corpus and doors. To provide long-lasting corrosion protection, we also recommend additional galvanising.



Other colour variants are available at an extra charge.