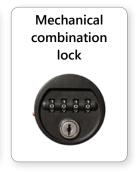

### Locks

The private and valuables compartments of the firefighter lockers can be equipped with various locks. We offer a wide range of different locks. The models shown are examples and only show one variant in each case.