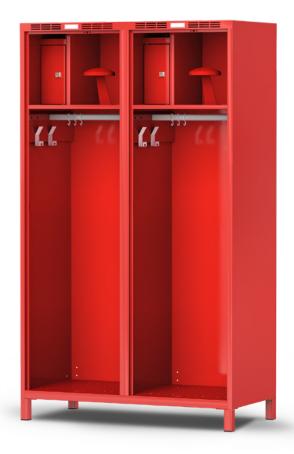

## Firefighter locker PROFI

#### Variants

- 1 or 2 compartments
- Execution with increased material thickness
- Different colour variants see page 4

### **Equipment:**

- 2 variably positionable stainless steel material hooks and 2 plastic hooks
- Oval clothes rail with 3 anti-twist aluminium hooks
- Lockable valuables compartment with drop-in opening
- Helmet compartment with helmet holder
- Fixed helmet holder (H 20 cm) made of powdercoated steel
- Optional: foldable helmet holder (H 24-29 cm) made of powder-coated steel
- For further optional accessories see page 3

### Construction:

- Sturdy construction made of torsion-resistant, powder-coated quality sheet steel
- Material thickness corpus: 0.6 mm
- Material thickness of cupboard base / roof: 0.8 mm
- Smooth, easy-to-clean surfaces
- Ventilation slots on the upper edge of the cabinet and perforated cabinet base
- Height-adjustable feet (H 12 cm)
- Optional: base with plinth (H 12 cm), fixed feet (H 12 cm / H 15 cm), height-adjustable feet (H 15 cm) or without base (for wall assembly)

### Doors:

- Robust execution due to double bevelling
- Attached to sturdy stainless steel bolts
- Material thickness: 1.0 mm
- Rubber buffer for noise reduction
- Available locks see page 4