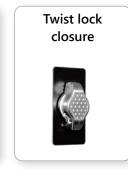

### Locks

The private and valuables compartments of the firefighter lockers can be equipped with various locks. We offer a wide range of different locks. The models shown are examples and only show one variant in each case.