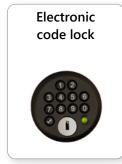

### Locks

The private and valuables compartments of the firefighter lockers can be equipped with various locks. We offer a wide range of different locks. The models shown are examples and only show one variant in each case.