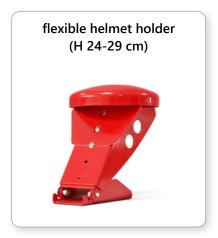

### **Equipment:**

- 2 variably positionable stainless steel material hooks and 2 plastic hooks
- Oval clothes rail with 3 anti-twist aluminium hooks
- Lockable valuables compartment with drop-in opening
- Helmet compartment with helmet holder
- Fixed helmet holder (H 20 cm) made of powdercoated steel
- Optional: foldable helmet holder (H 24-29 cm) made of powder-coated steel
- For further optional accessories see page 3