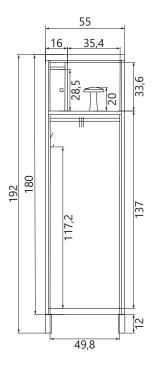

## Technical drawings and dimensions:

| Compart-<br>ments  |   | Item number         | Outer dimension | Culvert dimension helmet compartment | Weight |
|--------------------|---|---------------------|-----------------|--------------------------------------|--------|
|                    |   | Standard execution  | HxWxD in cm     | HxW in cm                            | in kg  |
|                    |   |                     |                 |                                      |        |
| 37<br>3737<br>4737 | 1 | 1172-010115-0550011 | 192x 55 x55     | 33,6 x 35,4                          | 38     |
|                    | 2 | 1172-020115-1100011 | 192×110×55      |                                      | 67     |