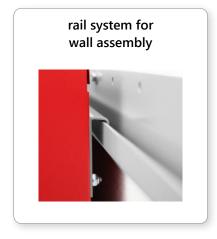

### Construction:

- Sturdy construction made of torsion-resistant, powder-coated quality sheet steel
- Material thickness corpus: 0.6 mm
- Material thickness of cupboard base / roof: 0.8 mm
- Smooth, easy-to-clean surfaces
- Ventilation slots on the upper edge of the cabinet and perforated cabinet base
- Height-adjustable feet (H 12 cm)
- Optional: base with plinth (H 12 cm), fixed feet (H 12 cm / H 15 cm), height-adjustable feet (H 15 cm) or without base (for wall assembly)