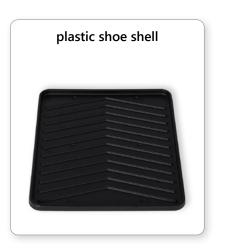

---|---------------------|-----------------|--------|
|                  |  |   |                     | HxWxD in cm     | in kg  |
|                  |  |   |                     |                 |        |
| Safe deposit box |  | 1 | 1172-010116-0300012 | 160×30×50       | 18     |
|                  |  | 2 | 1172-020116-0600012 | 160×60×50       | 30     |
|                  |  | 3 | 1172-030116-0900012 | 160×90×50       | 43     |
|                  |  |   |                     |                 |        |
| Open shelf       |  | 1 | 1172-010016-0300000 | 160×30×50       | 17     |
|                  |  | 2 | 1172-020016-0600000 | 160×60×50       | 28     |
|                  |  | 3 | 1172-030016-0900000 | 160×90×50       | 40     |



## Accessories for firefighter locker JUNIOR





















## Locks and colours for firefighter lockers

### Locks

The private and valuables compartments of the firefighter lockers can be equipped with various locks. We offer a wide range of different locks. The models shown are examples and only show one variant in each case.











Light blue

5012

### **Colour variants**

All firefighter lockers are finished with a high-quality powder coating. The RAL colours listed below are available for painting the corpus and doors. To provide long-lasting corrosion protection, we also recommend additional galvanising.



Other colour variants are available at an extra charge.