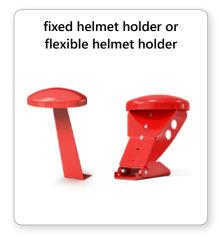

|--|---|---------------------|-----------------|--------|
|                  |  |   |                     | HxWxD in cm     | in kg  |
|                  |  |   |                     |                 |        |
| Safe deposit box |  | 1 | 1172-010116-0300012 | 160×30×50       | 18     |
|                  |  | 2 | 1172-020116-0600012 | 160×60×50       | 30     |
|                  |  | 3 | 1172-030116-0900012 | 160×90×50       | 43     |
|                  |  |   |                     |                 |        |
| Open shelf       |  | 1 | 1172-010016-0300000 | 160×30×50       | 17     |
|                  |  | 2 | 1172-020016-0600000 | 160×60×50       | 28     |
|                  |  | 3 | 1172-030016-0900000 | 160×90×50       | 40     |



## Accessories for firefighter locker JUNIOR





















## Locks and colours for firefighter lockers

### Locks

The private and valuables compartments of the firefighter lockers can be equipped with various locks. We offer a wide range of different locks. The models shown are examples and only show one variant in each case.











Light blue

5012

### **Colour variants**

All firefighter lockers are finished with a high-quality powder coating. The RAL colours listed below are available for painting the corpus and doors. To provide long-lasting corrosion protection, we also recommend additional galvanising.



Other colour variants are available at an extra charge.