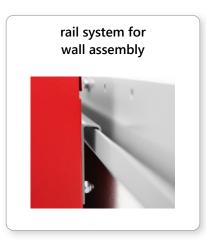

### Construction:

- Sturdy construction made of torsion-resistant, powder-coated quality sheet steel
- Material thickness corpus: 0.6 mm
- Material thickness of cupboard base / roof: 0.8 mm
- Smooth, easy-to-clean surfaces
- Ventilation slots on the upper edge of the cabinet, optional: perforated cabinet base
- Prepared for wall assembly
- Optional: base with plinth (H 12 cm), fixed or height-adjustable feet (H 12 cm / H 15 cm)

## Accessories for firefighter locker JUNIOR