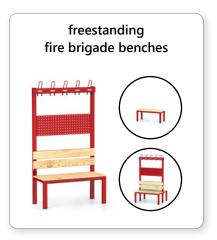

-------------|-----------------|--------|
|                  |  |   |                     | HxWxD in cm     | in kg  |
|                  |  |   |                     |                 |        |
| Safe deposit box |  | 1 | 1172-010116-0300012 | 160×30×50       | 18     |
|                  |  | 2 | 1172-020116-0600012 | 160×60×50       | 30     |
|                  |  | 3 | 1172-030116-0900012 | 160×90×50       | 43     |
|                  |  |   |                     |                 |        |
| Open shelf       |  | 1 | 1172-010016-0300000 | 160×30×50       | 17     |
|                  |  | 2 | 1172-020016-0600000 | 160×60×50       | 28     |
|                  |  | 3 | 1172-030016-0900000 | 160×90×50       | 40     |



## Accessories for firefighter locker JUNIOR





















## Locks and colours for firefighter lockers

### Locks

The private and valuables compartments of the firefighter lockers can be equipped with various locks. We offer a wide range of different locks. The models shown are examples and only show one variant in each case.











Light blue

5012

### **Colour variants**

All firefighter lockers are finished with a high-quality powder coating. The RAL colours listed below are available for painting the corpus and doors. To provide long-lasting corrosion protection, we also recommend additional galvanising.



Other colour variants are available at an extra charge.