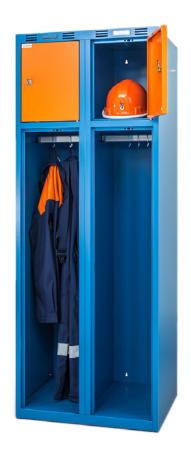

## Firefighter locker JUNIOR

#### Variants:

- 1, 2 or 3 compartments
- Execution with increased material thickness
- Different colour variants see page 4
- Lockable valuables compartment or open storage:

### **Equipment:**

- 2 plastic hooks
- Oval clothes rail with 3 anti-twist aluminium hooks
- For further optional accessories see page 3

### Construction:

- Sturdy construction made of torsion-resistant, powder-coated quality sheet steel
- Material thickness corpus: 0.6 mm
- Material thickness of cupboard base / roof: 0.8 mm
- Smooth, easy-to-clean surfaces
- Ventilation slots on the upper edge of the cabinet, optional: perforated cabinet base
- Prepared for wall assembly
- Optional: base with plinth (H 12 cm), fixed or height-adjustable feet (H 12 cm / H 15 cm)

### Doors:

- Robust execution due to double bevelling
- Attached to sturdy stainless steel bolts
- Opening angle approx. 110°
- Material thickness: 1.0 mm
- Rubber buffer for noise reduction
- Available locks see page 4