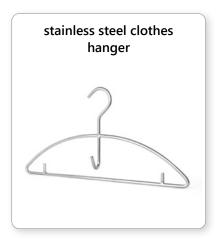

-|---------------------|-----------------|--------|
|                  |  |   |                     | HxWxD in cm     | in kg  |
|                  |  |   |                     |                 |        |
| Safe deposit box |  | 1 | 1172-010116-0300012 | 160×30×50       | 18     |
|                  |  | 2 | 1172-020116-0600012 | 160×60×50       | 30     |
|                  |  | 3 | 1172-030116-0900012 | 160×90×50       | 43     |
|                  |  |   |                     |                 |        |
| Open shelf       |  | 1 | 1172-010016-0300000 | 160×30×50       | 17     |
|                  |  | 2 | 1172-020016-0600000 | 160×60×50       | 28     |
|                  |  | 3 | 1172-030016-0900000 | 160×90×50       | 40     |



## Accessories for firefighter locker JUNIOR





















## Locks and colours for firefighter lockers

### Locks

The private and valuables compartments of the firefighter lockers can be equipped with various locks. We offer a wide range of different locks. The models shown are examples and only show one variant in each case.











Light blue

5012

### **Colour variants**

All firefighter lockers are finished with a high-quality powder coating. The RAL colours listed below are available for painting the corpus and doors. To provide long-lasting corrosion protection, we also recommend additional galvanising.



Other colour variants are available at an extra charge.