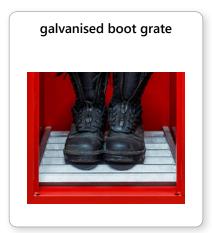

-|---|---------------------|-----------------|--------|
|                  |  |   |                     | HxWxD in cm     | in kg  |
|                  |  |   |                     |                 |        |
| Safe deposit box |  | 1 | 1172-010116-0300012 | 160×30×50       | 18     |
|                  |  | 2 | 1172-020116-0600012 | 160×60×50       | 30     |
|                  |  | 3 | 1172-030116-0900012 | 160×90×50       | 43     |
|                  |  |   |                     |                 |        |
| Open shelf       |  | 1 | 1172-010016-0300000 | 160×30×50       | 17     |
|                  |  | 2 | 1172-020016-0600000 | 160×60×50       | 28     |
|                  |  | 3 | 1172-030016-0900000 | 160×90×50       | 40     |



## Accessories for firefighter locker JUNIOR





















## Locks and colours for firefighter lockers

### Locks

The private and valuables compartments of the firefighter lockers can be equipped with various locks. We offer a wide range of different locks. The models shown are examples and only show one variant in each case.











Light blue

5012

### **Colour variants**

All firefighter lockers are finished with a high-quality powder coating. The RAL colours listed below are available for painting the corpus and doors. To provide long-lasting corrosion protection, we also recommend additional galvanising.



Other colour variants are available at an extra charge.