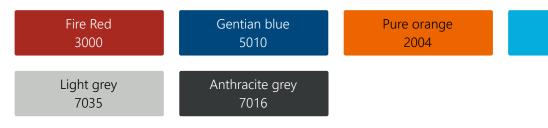

### **Colour variants**

All firefighter lockers are finished with a high-quality powder coating. The RAL colours listed below are available for painting the corpus and doors. To provide long-lasting corrosion protection, we also recommend additional galvanising.

Other colour variants are available at an extra charge.

Light blue

5012