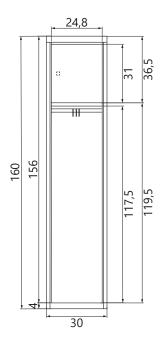

### Technical drawings and dimensions:

| Compartments     |  |   | Item number         | Outer dimension | Weight |
|------------------|--|---|---------------------|-----------------|--------|
|                  |  |   |                     | HxWxD in cm     | in kg  |
|                  |  |   |                     |                 |        |
| Safe deposit box |  | 1 | 1172-010116-0300012 | 160×30×50       | 18     |
|                  |  | 2 | 1172-020116-0600012 | 160×60×50       | 30     |
|                  |  | 3 | 1172-030116-0900012 | 160×90×50       | 43     |
|                  |  |   |                     |                 |        |
| Open shelf       |  | 1 | 1172-010016-0300000 | 160×30×50       | 17     |
|                  |  | 2 | 1172-020016-0600000 | 160×60×50       | 28     |
|                  |  | 3 | 1172-030016-0900000 | 160×90×50       | 40     |